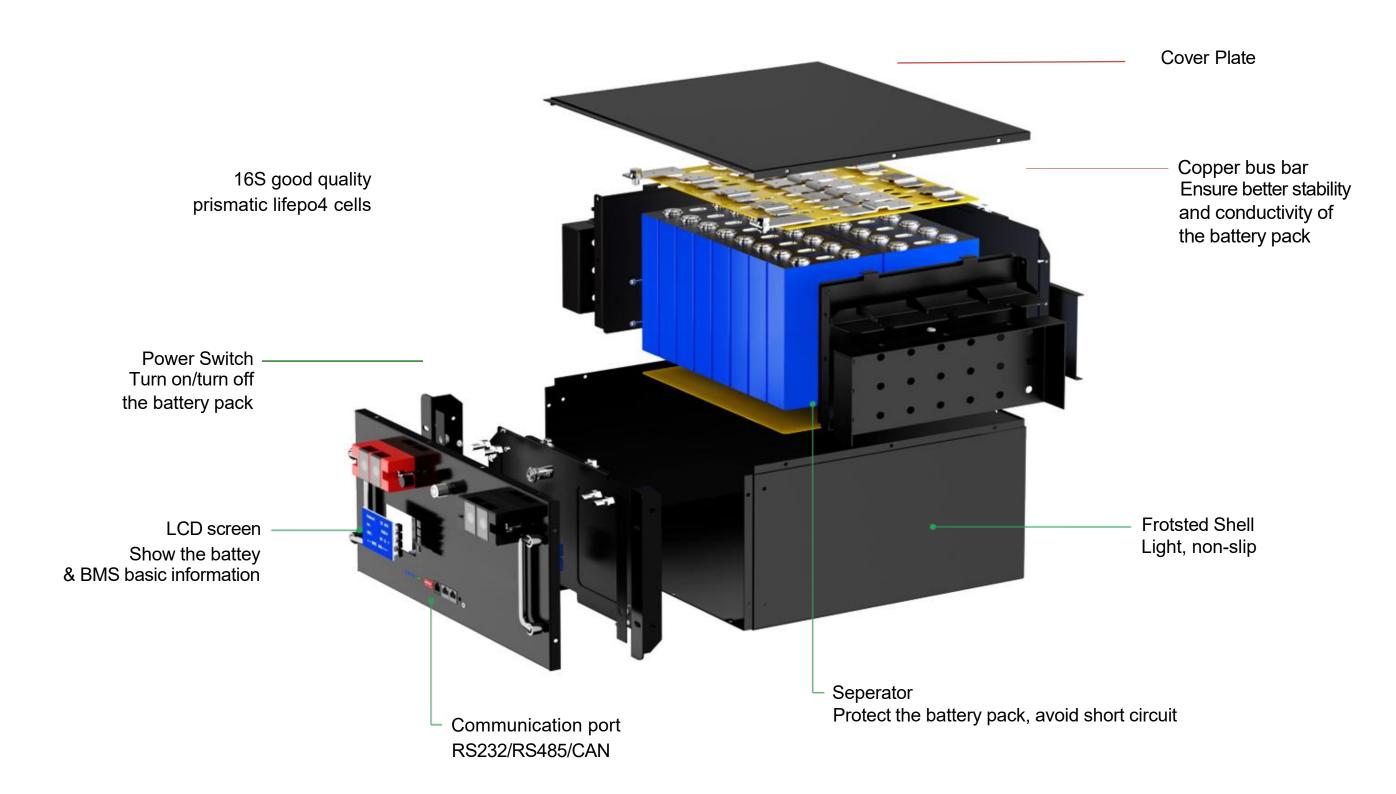

| Battery Specifications              |                                                            |                     |                     |
|-------------------------------------|------------------------------------------------------------|---------------------|---------------------|
| Model No                            | HEXI-RM-LV 5KWH                                            | HEXI-RM-LV 11.77KWH | HEXI-RM-LV 15.36KWH |
| Battery Chemistry                   | Lithium-iron Phosphate (LiFePO4)                           |                     |                     |
| Rated Voltage                       | 51.2V                                                      |                     |                     |
| Operating Voltage Range             | 43.2V - 57.6V